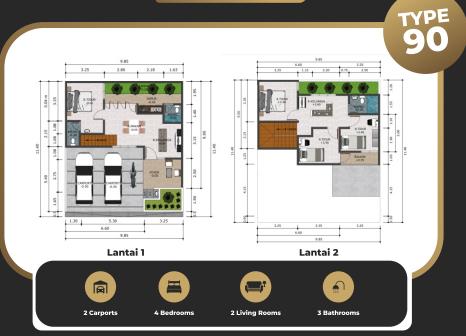

winangun, Kotagede, Yogyakarta Telp. 0274 - 4438 438 NPA REI : 10.00145

www.cakrawalametrik.co.id









## **Dekat Dengan Fasilitas Umum**

- Pusat Perbelanjaan
  - Hiburan •
- Sarana Pendidikan (Kampus & Sekolah)





## **Spesifikasi**

Pondasi Batu Kali

Dinding

Ruangan : Bata diplester & Aci finishing Cat "Dulux"

: Keramik Roman 25x50

Kamar Mandi

Atap

Rangka Atap

Penutup Atap

: Baja Ringan : Genteng Flat Beton Plafon : Gypsum

Lantai

Ruangan Kamar Mandi

: Keramik Granit 60x60 Polos : Keramik Roman 25x25

Pintu

Kusen : Kayu Jati Utama : Panel Jati

Kamar Tidur : Teak Block + Ram Jati

kamar Mandi : Alumunium

Sumber

: PLN 2200 Watt Listrik

: Sumur Bor/PDAM Air

Senitasi

Closet Duduk merk "TOTO" Kran Air merk "SAN-EI" Water Torn 750 liter

## Siteplan



## Denah Rumah