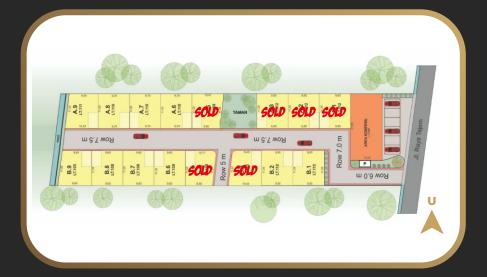

obondo No. 09 Rejowinangun, Kotagede, Yogyakarta Telp. 0274 - 4438 438 NPA REI : 10.00145

www.cakrawalametrik.co.id









## **Dekat Dengan Fasilitas Umum**

- Pusat Perbelanjaan
  - Hiburan •
- Sarana Pendidikan (Kampus & Sekolah)





## **Spesifikasi**

Pondasi Batu Kali

Dinding

Ruangan : Bata diplester & Aci finishing Cat "Dulux"

: Keramik Roman 25x50

Kamar Mandi

Atap

Rangka Atap

Penutup Atap

: Baja Ringan : Genteng Flat Beton Plafon : Gypsum

Lantai

Ruangan Kamar Mandi

: Keramik Granit 60x60 Polos : Keramik Roman 25x25

Pintu

Kusen : Kayu Jati Utama : Panel Jati

Kamar Tidur : Teak Block + Ram Jati

kamar Mandi : Alumunium

Sumber

: PLN 2200 Watt Listrik

: Sumur Bor/PDAM Air

Senitasi

Closet Duduk merk "TOTO" Kran Air merk "SAN-EI" Water Torn 750 liter

## Siteplan



## Denah Rumah