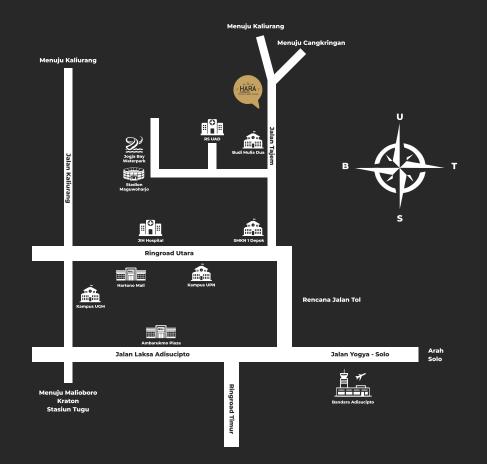

- Dekat dengan Jogja Bay
- Dekat dengan Lotte Mart, Pakuwon Mall Jogja
- Dekat dengan rencana exit toll
- Dekat dengan Std. Maguwoharjo
- Dekat dengan RS JIH, RS Hermina RS UAD, RS Arvita Bunda
- Dekat dengan Univ. Sanata Dharma, INSTIPER, Mercu Buana, UII Ekonomi, AMIKOM, UPN

## **Dekat Dengan Fasilitas Umum**

- Pusat Perbelanjaan
  - Hiburan •
- Sarana Pendidikan (Kampus & Sekolah)

## Siteplan