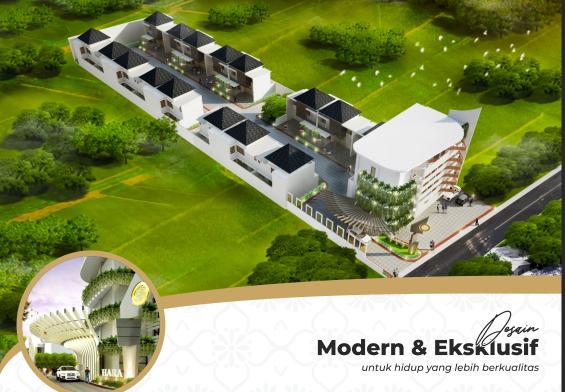

- Dekat dengan Jogja Bay
- Dekat dengan Lotte Mart, Pakuwon Mall Jogja
- Dekat dengan rencana exit toll
- Dekat dengan Std. Maguwoharjo
- Dekat dengan RS JIH, RS Hermina RS UAD, RS Arvita Bunda
- Dekat dengan Univ. Sanata Dharma, INSTIPER, Mercu Buana, UII Ekonomi, AMIKOM, UPN





Jl. Nogobondo No. 09 Rejowinangun, Kotagede, Yogyakarta Telp. 0274 - 4438 438 NPA REI : 10.00145

www.cakrawalametrik.co.id









## **Dekat Dengan Fasilitas Umum**

- Pusat Perbelanjaan
  - Hiburan •
- Sarana Pendidikan (Kampus & Sekolah)





## **Spesifikasi**

Pondasi Batu Kali

Dinding

Ruangan : Bata diplester & Aci finishing Cat "Dulux"

: Keramik Roman 25x50

Kamar Mandi

Atap

Rangka Atap

Penutup Atap

: Baja Ringan : Genteng Flat Beton Plafon : Gypsum

Lantai

Ruangan Kamar Mandi

: Keramik Granit 60x60 Polos : Keramik Roman 25x25

Pintu

Kusen : Kayu Jati Utama : Panel Jati

Kamar Tidur : Teak Block + Ram Jati

kamar Mandi : Alumunium

Sumber

: PLN 2200 Watt Listrik

: Sumur Bor/PDAM Air

Senitasi

Closet Duduk merk "TOTO" Kran Air merk "SAN-EI" Water Torn 750 liter

## Siteplan



## Denah Rumah