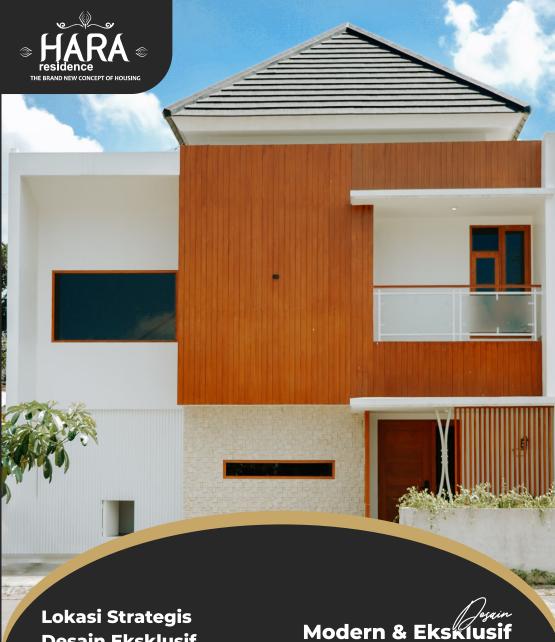

## **Spesifikasi**

Pondasi Batu Kali

Dinding

Ruangan : Bata diplester & Aci finishing Cat "Dulux"

: Keramik Roman 25x50

Kamar Mandi

Atap

Rangka Atap

Penutup Atap

: Baja Ringan : Genteng Flat Beton Plafon : Gypsum

Lantai

Ruangan Kamar Mandi

: Keramik Granit 60x60 Polos : Keramik Roman 25x25

Pintu

Kusen : Kayu Jati Utama : Panel Jati

Kamar Tidur : Teak Block + Ram Jati

kamar Mandi : Alumunium

Sumber

: PLN 2200 Watt Listrik

: Sumur Bor/PDAM Air

Senitasi

Closet Duduk merk "TOTO" Kran Air merk "SAN-EI" Water Torn 750 liter